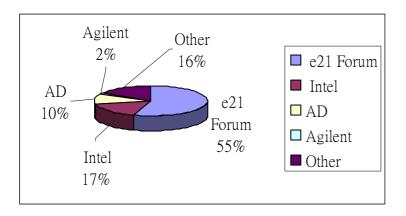

| 得知活動方式    |     | 人數   |
|-----------|-----|------|
| e21 Forum | 55% | 1093 |
| Intel     | 17% | 335  |
| AD        | 10% | 199  |
| Agilent   | 2%  | 40   |
| Other     | 16% | 318  |