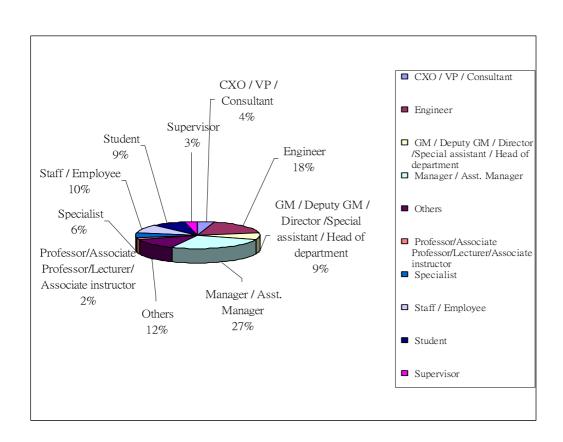

## Welcome to the New Wireless Era 迎接無線新時代

| Position                                               |     | 人數  |
|--------------------------------------------------------|-----|-----|
| CXO / VP / Consultant                                  | 4%  | 89  |
| Engineer                                               | 18% | 345 |
| GM / Deputy GM / Director /Special assistant / Head of |     |     |
| department                                             | 9%  | 175 |
| Manager / Asst. Manager                                | 27% | 518 |
| Others                                                 | 12% | 248 |
| Professor/Associate Professor/Lecturer/Associate       |     |     |
| instructor                                             | 2%  | 45  |
| Specialist                                             | 6%  | 125 |
| Staff / Employee                                       | 10% | 193 |
| Student                                                | 9%  | 181 |
| Supervisor                                             | 3%  | 66  |